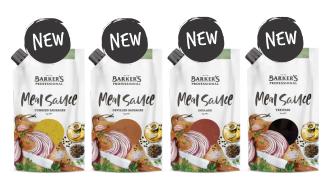

## Meal Sawees

Save time and energy with these versatile 'ready to go' meal sauces. Mix through cooked chicken, fish, beef, tofu, vegetables etc, heat and serve. See our recipe booklet or go to our website for more recipe ideas. (NOTE: We have optimised sodium and sugar levels per 100g).

Available in convenient 1kg pouch with spout

## Available in the following flavours:

- Butter Chicken GF HS V
- Curried Sausages GF DF HS V VE NEW!
- Devilled Sausages GF DF V NEW!
- Goulash GF DF V NEW!
- Malay Curry GF DF V
- Spinach Saagwala GF HS V
- Sweet & Sour GF DF V VE
- Teriyaki GF DF V VE NEW!
- Thai Green Curry GF DF V