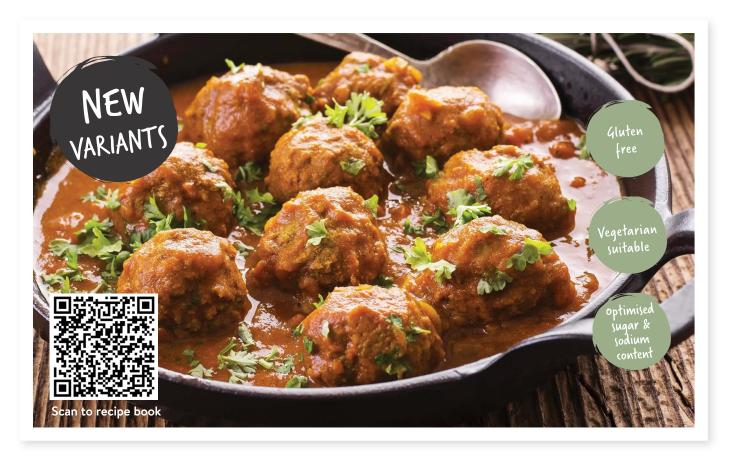

## Meal Sawees

Save time and energy with these versatile 'ready to go' meal sauces. Mix through cooked chicken, fish, beef, tofu, vegetables etc, heat and serve. See our recipe booklet or go to our website for more recipe ideas. (NOTE: We have optimised sodium and sugar levels per 100g).

## Available in the following flavours:

- Butter Chicken GF HS V
- Curried Sausages GF DF HS V VE NEW!
- Devilled Sausages GF DF V NEW!
- Goulash GF DF V NEW!
- Malay Curry GF DF V
- Spinach Saagwala GF HS V
- Sweet & Sour GF DF V VE
- Teriyaki GF DF V VE NEW!
- Thai Green Curry GF DF V

GF - Gluten Free DF - Dairy Free

V - Vegetarian Suitable VE - Vegan Suitable

HS - Halal Suitable

wok fried beans potato salad