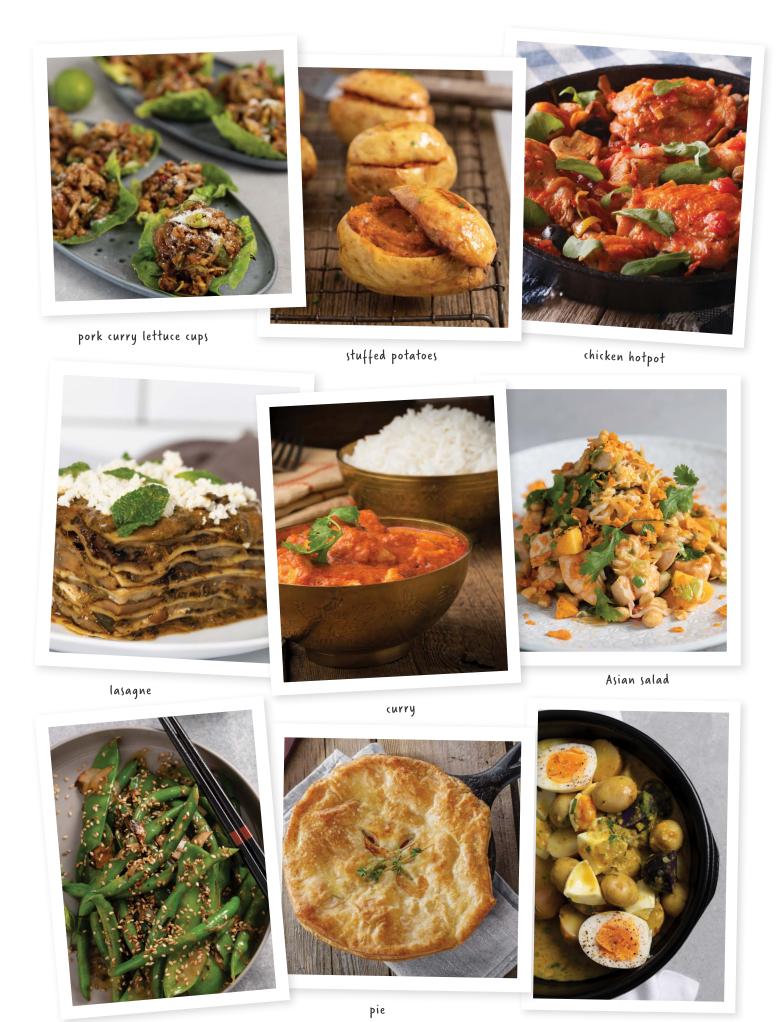

## Meal Sawees

Save time and energy with these versatile 'ready to go' meal sauces. Mix through cooked chicken, fish, beef, tofu, vegetables etc, heat and serve. See our recipe booklet or go to our website for more recipe ideas. (NOTE: We have optimised sodium and sugar levels per 100g).

GF - Gluten Free DF - Dairy Free

V - Vegetarian Suitable VE - Vegan Suitable

HS - Halal Suitable

wok fried beans potato salad