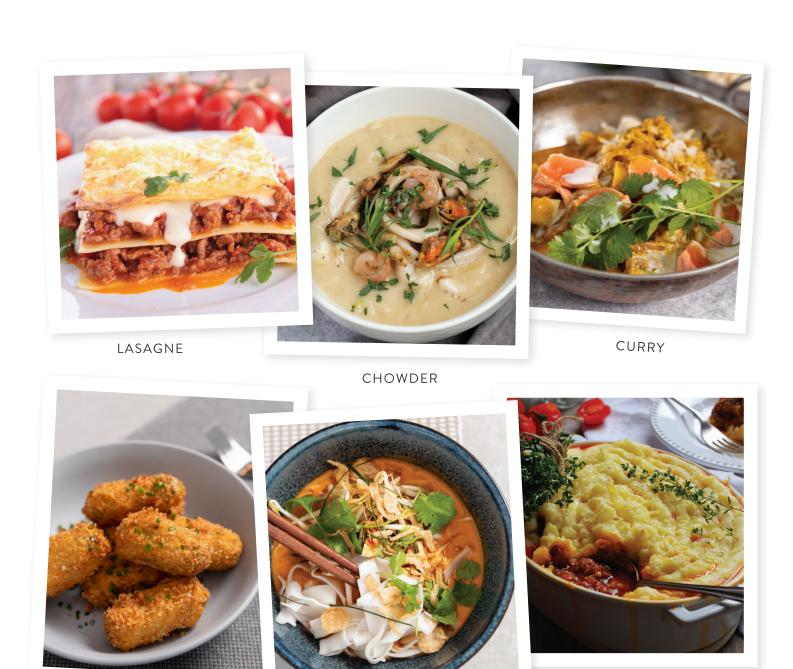

## Meal Bases

These concentrated 'wet' bases are the perfect answer to making tasty soups, sauces, or meals consistently and easily. They mix readily with stock or water making them the ideal meal solution.

See our recipe booklet or go to our website for more recipe ideas.

NOTE: We have optimised sodium and sugar levels per 100g.



Available in convenient 1kg pouch with spout

## Available in the following flavours:

- Cream Style GF HS V
- Thai Style GF DF V VE
- Tomato GF DF HS V

GF - Gluten Free DF - Dairy Free V - Vegetarian Suitable VE - Vegan Suitable

HS - Halal Suitable







LAKSA



COTTAGE PIE

SAUCE FRIED RICE

SOUP