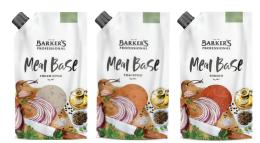

## Meal Bases

These concentrated 'wet' bases are the perfect answer to making tasty soups, sauces, or meals consistently and easily. They mix readily with stock or water making them the ideal meal solution.

See our recipe booklet or go to our website for more recipe ideas.

NOTE: We have optimised sodium and sugar levels per 100g.

Available in convenient 1kg pouch with spout

## Available in the following flavours:

- Cream Style GF HS V
- Thai Style GF DF V VE
- Tomato GF DF HS V

GF - Gluten Free DF - Dairy Free V - Vegetarian Suitable VE - Vegan Suitable

HS - Halal Suitable

LAKSA